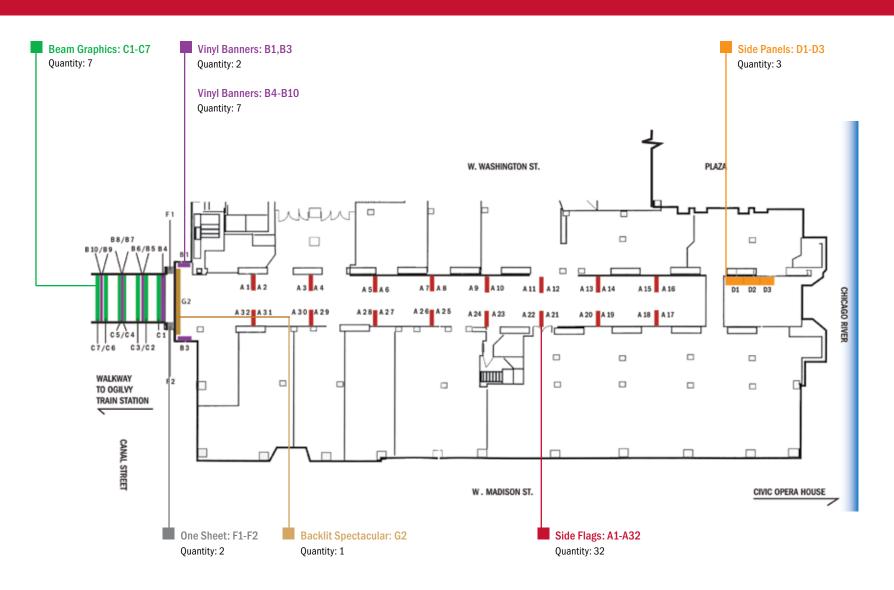

#### **PRODUCTS**

Side Flags (32) Vinyl Banners (9) Beam Graphics (7) Side Panels (3) One Sheets (2) Backlit Spectacular (1)

333 N. Michigan Ave, # 1834 · Chicago, Illinois 60601 P. 312.422.0092 F. 312.422.0096

### Two North Riverside Plaza

Station Map